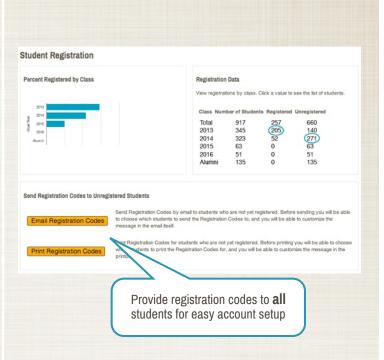

# **Quick Start Guide**

## 1. Upload Student Roster in .CSV Format



# 2. Generate & Distribute Registration Codes



### 3. Communicate!

#### ★ Place the 'order transcripts' button on your:



- \* Homepage
- \* Counseling Webpage
- \* Senior Checklist
- **★** Display the Parchment poster prominently in the office!





#### ★ Get the word out to everyone!

- \* Update Registrar/Counselor Voicemail
- \* Promote in Student Flyers/Handbooks
- \* Announce at Faculty & Staff Meetings
- \* Use Social Media

# Need Help? We're Here for You!

#### 24/7 Self-Help Support Portal

- \*Log on to your Parchment Exchange account
- \* Click 'Support'
- \* Search for articles and download resources
- \* Submit a ticket for support





#### **Administrator Phone Support**

- \* 1-888-662-0874
- \* 9 AM 6 PM EDT
- \* Administrator support only, please no student calls

#### Your Account Executive

Contact your Accoun