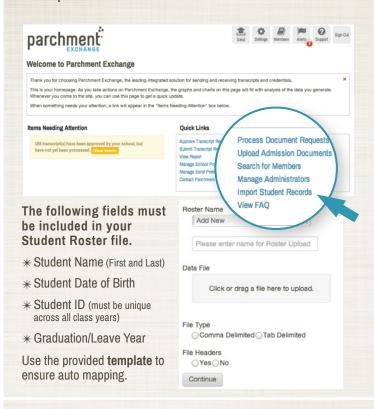

## 1. Upload Student Roster in .CSV Format

#### ★ Place the 'order transcripts' button on your:

- \* Homepage
- \* Counseling Webpage
- \* Senior Checklist
- **★** Display the Parchment poster prominently in the office!

#### ★ Get the word out to everyone!

- \* Update Registrar/Counselor Voicemail
- \* Promote in Student Flyers/Handbooks
- \* Announce at Faculty & Staff Meetings
- \* Use Social Media